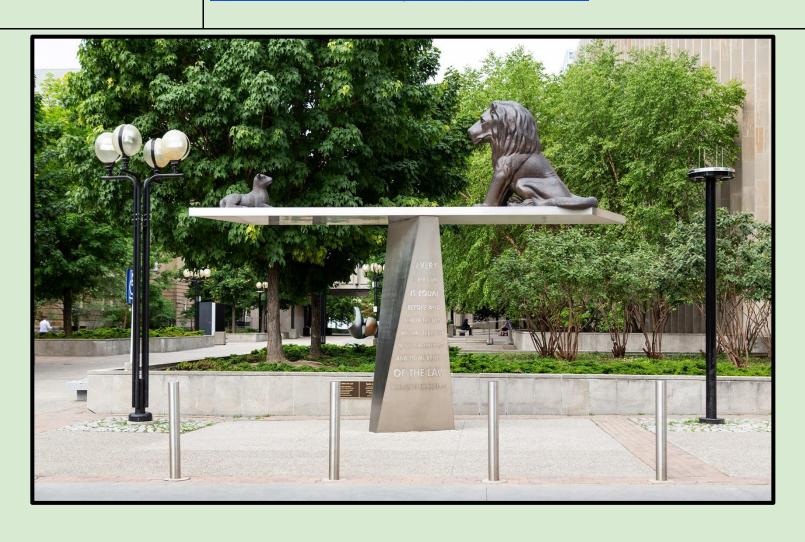

## **Equal Before the Law**

Name: Equal Before the Law

Location: McMurtry Gardens of Justice

Artist: Eldon Garnet

In Video #5, they introduced the statue **Equal Before the Law** found in the McMurtry Gardens of Justice in Toronto. The statue shows a lion and a lamb balanced on a scale; in your view, what is the significance of this in the Canadian justice system? How is this important as a newcomer to Canada?